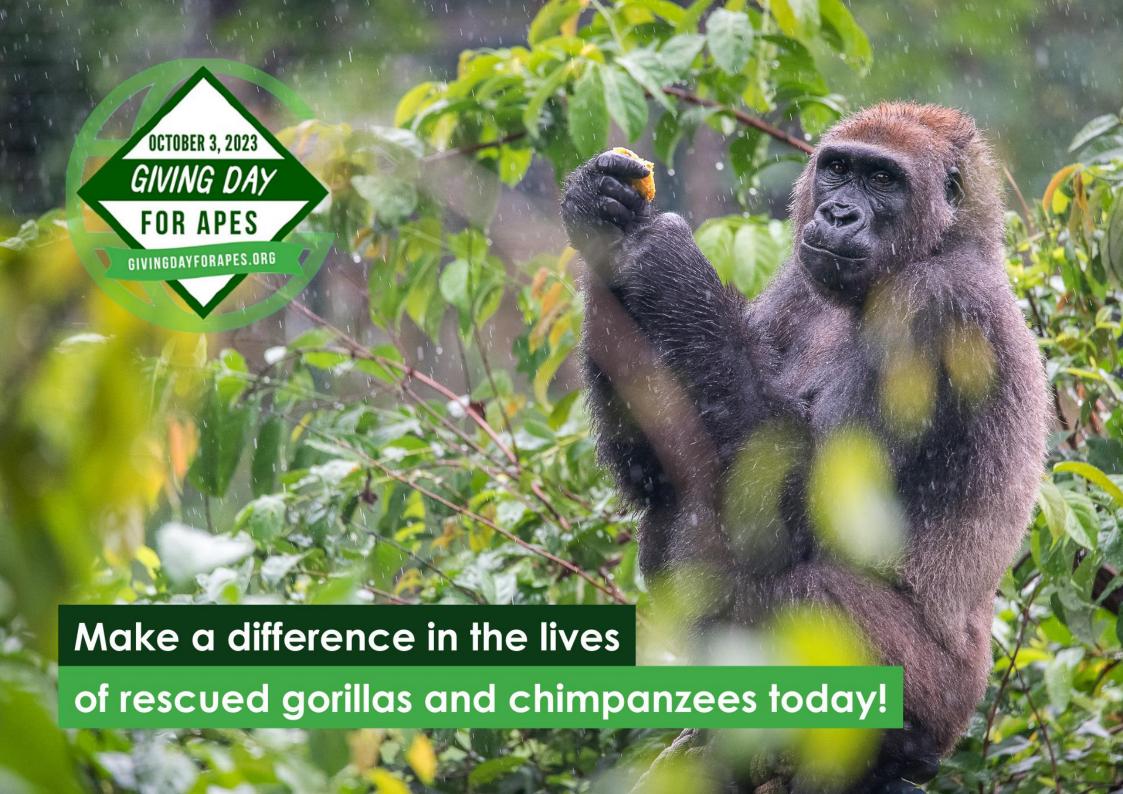

Thank you for joining us to celebrate Giving Day for Apes 2023! This is your guide for how to help us. Below you will find all the information you need to join in with this fundraising event on October 3<sup>rd</sup>.

This year, to celebrate the Limbe Wildlife Centre's 30<sup>th</sup> Anniversary, we aim to raise \$30,000 – and you can help us make this happen!

Make sure you are following us on all our social media channels, so you do not miss any of the fun. You can find us on <u>Facebook</u>, <u>Instagram</u>, <u>YouTube</u> and <u>Twitter</u>. Join us for live **videos**, **quizzes**, and **games**.

Apes are just like us... They need a home, security, family, food, water, medical care, entertainment. This is why we need your help to keep doing our important work.

Funds from Giving Day for Apes will help fulfil the daily needs of the 55 apes under our care.